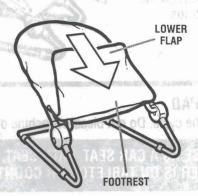

**2.** Flip up headrest and lock into position.

**3.** To place pad on bouncer, fit upper flap on pad over headrest and slide completely onto headrest.

**4.** Flip up footrest. Fit lower flap over footrest and slide remainder of pad fully onto footrest. Fold footrest down.